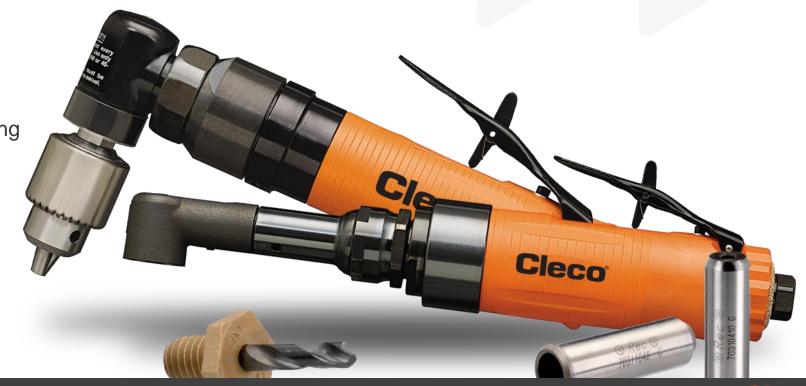

# **Drilling & Riveting**

Rely on powerful tools designed for aerostructure drilling and assembly.

Major aerospace manufacturers rely on Cleco's configured advanced drilling solutions for quality-critical applications. Our tools drill precision holes for fasteners ensuring the accuracy required for a critical

part of the assembly process.

**Advanced Drilling** 

Hand Drilling, Countersinking & Spotfacing

Riveting

Accessories