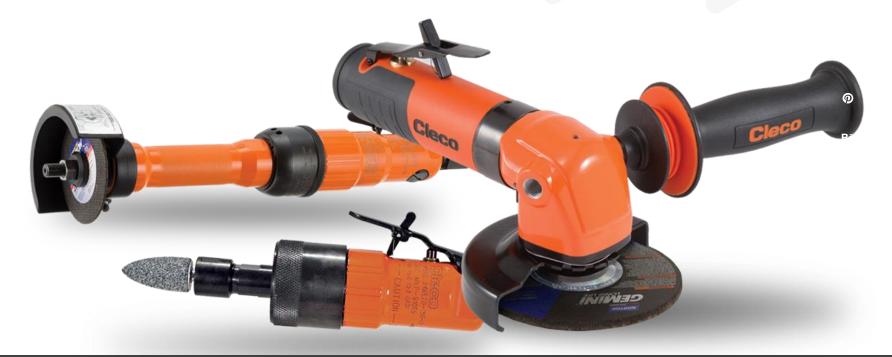

### **Material Removal**

### Designed for operators. Built for production.

Manufactured from the finest materials available, Cleco Dotco tools deliver efficiency and precision.

When it comes to fine finishing applications such as die grinding or de-burring, no tools are better suited for the job than Cleco Dotco grinders.

Grinders

Sanders & Polishers

Specialty Tools

Accessories